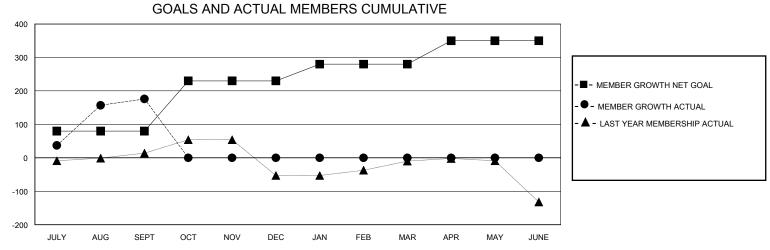

## District 317 C

Results as of: 9/30/2024

| GMT:                  |               | GMT CA    |               |                       |                       |                         |                                                    |  |
|-----------------------|---------------|-----------|---------------|-----------------------|-----------------------|-------------------------|----------------------------------------------------|--|
|                       | Club          | s         |               | Members               |                       |                         |                                                    |  |
| RESULTS FOR 2024-2025 |               |           |               | RESULTS FOR 2024-2025 |                       |                         |                                                    |  |
| QUARTER               | NEW CLUB GOAL | NEW CLUBS | DROPPED CLUBS | QUARTER MEMB          | ER GROWTH NET<br>GOAL | MEMBER GROWTH<br>ACTUAL | DROPPED<br>MEMBERS ACTUAL<br>(including transfers) |  |
| JULY/AUG/SEPT         | 3             | 1         | 0             | JULY/AUG/SEPT         | 80                    | 261                     | 75                                                 |  |
| OCT/NOV/DEC           | 0             | 0         | 0             | OCT/NOV/DEC           | 150                   | 0                       | 0                                                  |  |
| JAN/FEB/MAR           | 2             | 0         | 0             | JAN/FEB/MAR           | 50                    | 0                       | 0                                                  |  |
| APR/MAY/JUNE          | 1             | 0         | 0             | APR/MAY/JUNE          | 70                    | 0                       | 0                                                  |  |